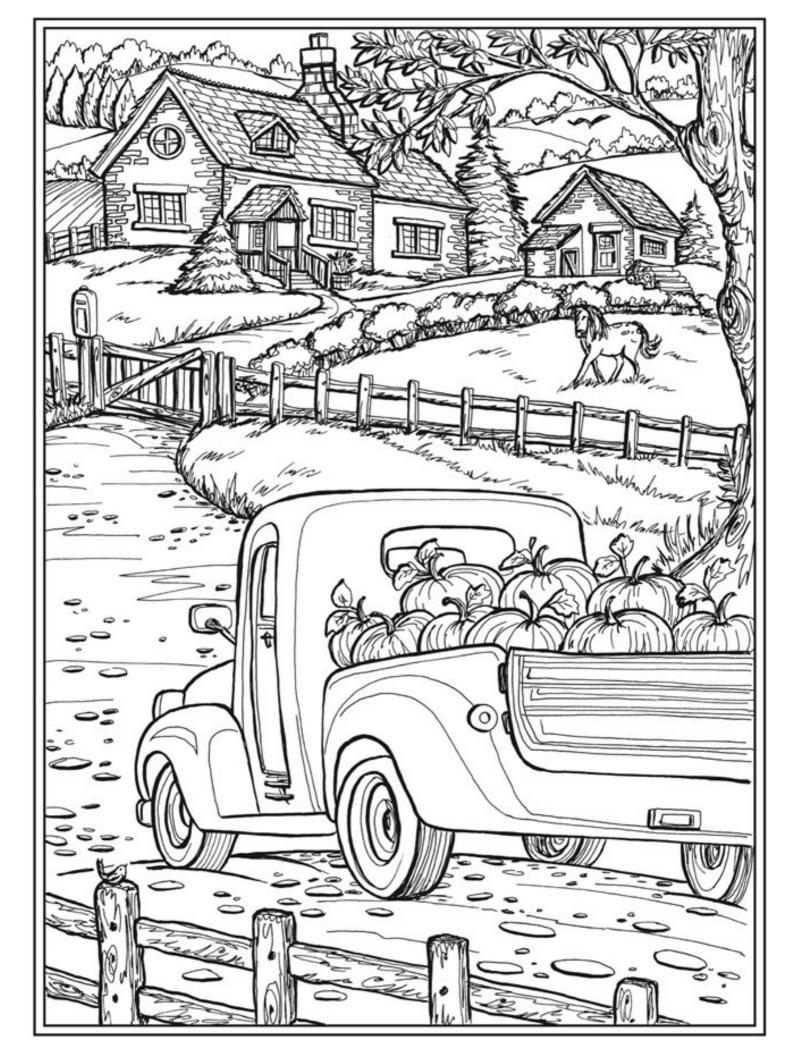

## A coloring contest for anyone 18 and older!

Color the scene on the back of this entry form. One entry per person. Turn in your completed picture to the Circulation Desk by 5PM on November 18, 2020. Two winners will be chosen by a select group of Library employees and contacted on November 20th. Each winner will receive one \$20 gift card from a local grocery store.